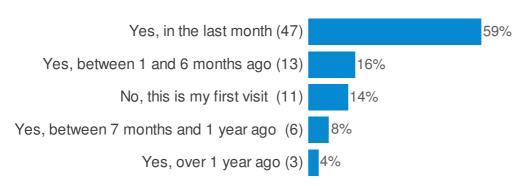

### Have you visited one of our leisure centres before? (Please tick one box only)

To what extent were you satisfied or dissatisfied with the following aspects of your visit today? (Please tick one box only per row) (Quality of the event)