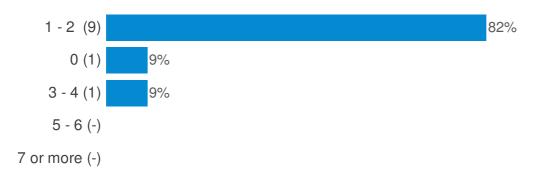

### Are you attending today's event...(Please tick one box only)

How many people are in your party today (not including yourself)? (Please tick one box per row) (Adults (18 - 59))

How many people are in your party today (not including yourself)? (Please tick one box per row) (Seniors (60+))