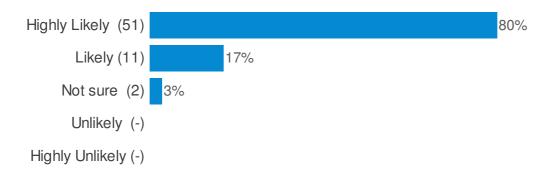

# If no, how likely are you to visit one of our leisure centres again? (Please tick one box only)