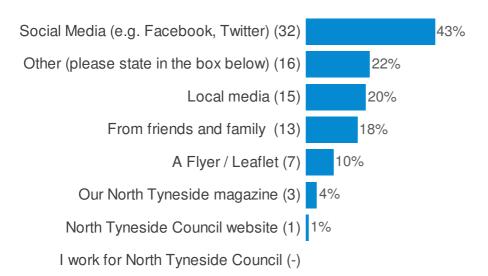

### How did you hear about the open day today? (Please tick as many as apply)

Banner on Road **Tanners Street** Didn't know until I arrived Local Staff Didn't know until I arrived Didn't know until I arrived Reception Didn't know until I arrived Didn't know until I arrived Didn't know until I arrived Visiting from Wales Didn't know until I arrived Visiting the area Didn't know until I arrived Banner on Road Staff member Didn't know until I arrived **Outside School** Didn't know until I arrived **Outside School** Didn't know until I arrived