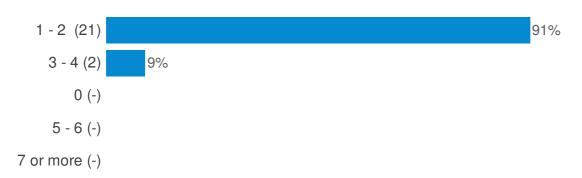

# How many people are in your party today (not including yourself)? (Please tick one box per row) (Children between 5 - 12 years)