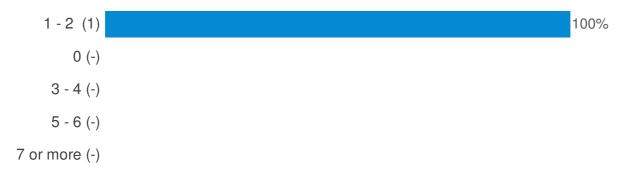

How many people are in your party today (not including yourself)? (Please tick one box per row) (Children under 5 years old)

Swimming Open Days Evaluation