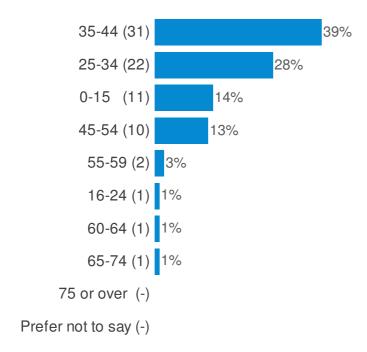

### Which of the following age groups do you belong to? (Please tick one box only)