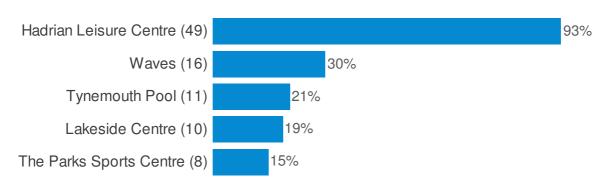

### If yes, which of our leisure centres do you normally visit? (Please tick as many as apply)