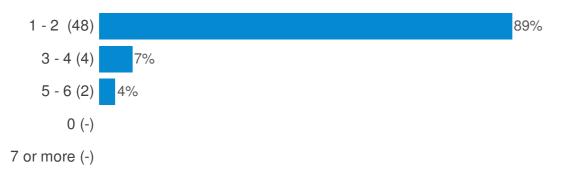

### Are you attending today's event...(Please tick one box only)

How many people are in your party today (not including yourself)? (Please tick one box per row) (Adults (18 - 59))

How many people are in your party today (not including yourself)? (Please tick one box per row) (Seniors (60+))