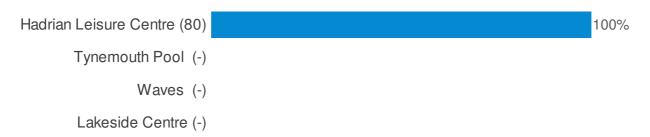

## Swimming Open Days Evaluation

This report was generated on 25/10/17. Overall 169 respondents completed this questionnaire. The report has been filtered to show the responses for 'Which leisure centre did you attend today? (Please tick o...=Hadrian Leisure Centre'.

The following charts are restricted to the top 12 codes. Lists are restricted to the most recent 100 rows.

### Which leisure centre did you attend today? (Please tick one box only)



### Have you visited one of our leisure centres before? (Please tick one box only)



To what extent were you satisfied or dissatisfied with the following aspects of your visit today? (Please tick one box only per row) (Quality of the event)



To what extent were you satisfied or dissatisfied with the following aspects of your visit today? (Please tick one box only per row) (Quality of facilities (e.g. swimming pool, changing village, toilets))



To what extent were you satisfied or dissatisfied with the following aspects of your visit today? (Please tick one box only per row) (Helpfulness of staff)



### How did you hear about the open day today? (Please tick as many as apply)



Banner on Road **Tanners Street** Didn't know until I arrived Local Staff Didn't know until I arrived Did