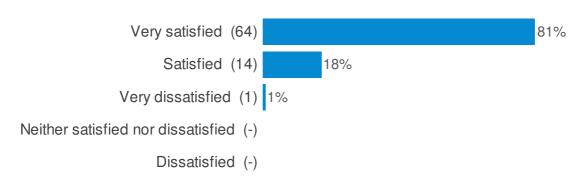

To what extent were you satisfied or dissatisfied with the following aspects of your visit today? (Please tick one box only per row) (Helpfulness of staff)