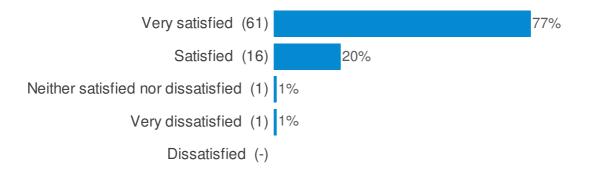

To what extent were you satisfied or dissatisfied with the following aspects of your visit today? (Please tick one box only per row) (Quality of facilities (e.g. swimming pool, changing village, toilets))