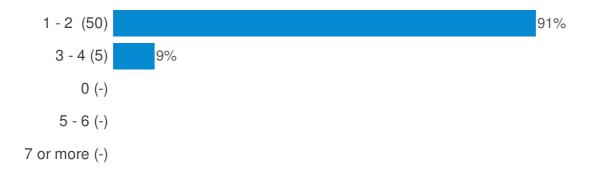

# How many people are in your party today (not including yourself)? (Please tick one box per row) (Children between 12 - 17 years)