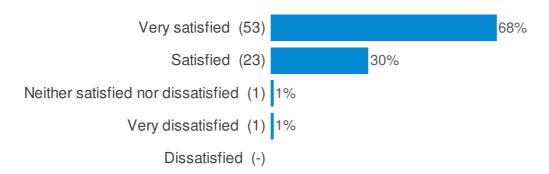

To what extent were you satisfied or dissatisfied with the following aspects of your visit today? (Please tick one box only per row) (Helpfulness of staff)