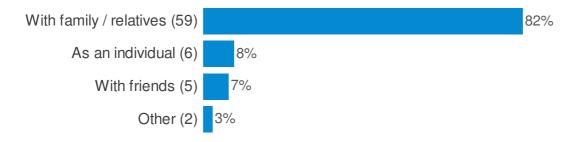

### Are you attending today's event...(Please tick one box only)

How many people are in your party today (not including yourself)? (Please tick one box per row) (Adults (18 - 59))

How many people are in your party today (not including yourself)? (Please tick one box per row) (Seniors (60+))