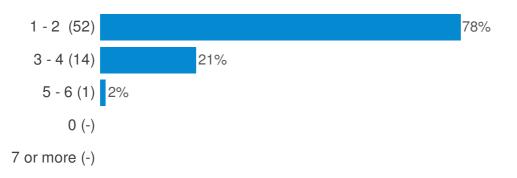

### Have you visited one of our leisure centres before? (Please tick one box only)

To what extent were you satisfied or dissatisfied with the following aspects of your visit today? (Please tick one box only per row) (Quality of the event)