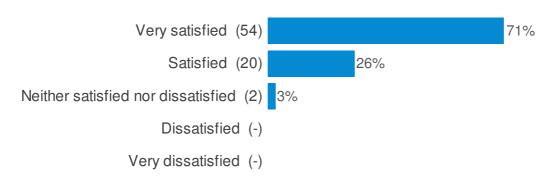

To what extent were you satisfied or dissatisfied with the following aspects of your visit today? (Please tick one box only per row) (Helpfulness of staff)