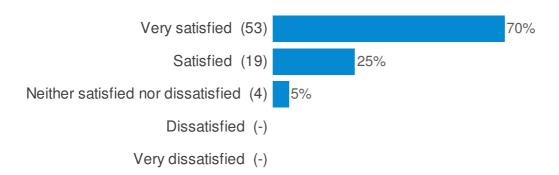

### Have you visited one of our leisure centres before? (Please tick one box only)

To what extent were you satisfied or dissatisfied with the following aspects of your visit today? (Please tick one box only per row) (Quality of the event)