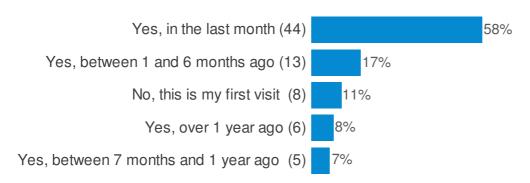

### Have you visited one of our leisure centres before? (Please tick one box only)

To what extent were you satisfied or dissatisfied with the following aspects of your visit today? (Please tick one box only per row) (Quality of the event)