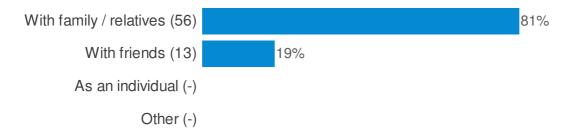

## Are you attending today's event...(Please tick one box only)

How many people are in your party today (not including yourself)? (Please tick one box per row) (Adults (18 - 59))

How many people are in your party today (not including yourself)? (Please tick one box per row) (Seniors (60+))