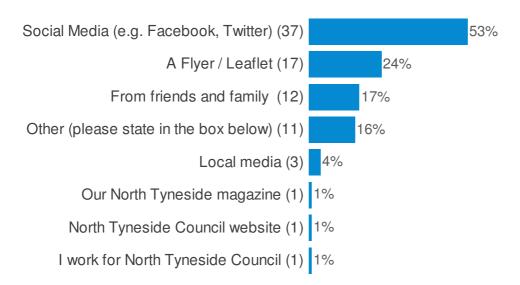

## How did you hear about the open day today? (Please tick as many as apply)

| Was visiting anyway                                 |
|-----------------------------------------------------|
| Member of staff gave me a flyer in school (Amberly) |
| Was visiting anyway                                 |
| We didn't know                                      |
| Poster                                              |
| Banner                                              |
| We didn't know                                      |
| We didn't know                                      |
| We didn't know                                      |
| Banner                                              |
| Member                                              |
| We didn't know                                      |
| We didn't know                                      |
| We didn't know                                      |
| Banner on roundabout at westmoor                    |
| We didn't know                                      |
| Lakey Lion visited school                           |
| Lakey Lion at School                                |