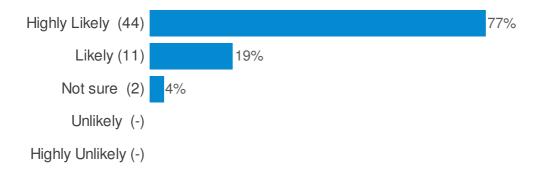

# If no, how likely are you to visit one of our leisure centres again? (Please tick one box only)