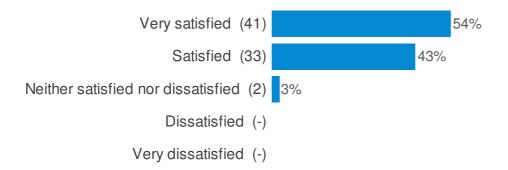

To what extent were you satisfied or dissatisfied with the following aspects of your visit today? (Please tick one box only per row) (Quality of facilities (e.g. swimming pool, changing village, toilets))