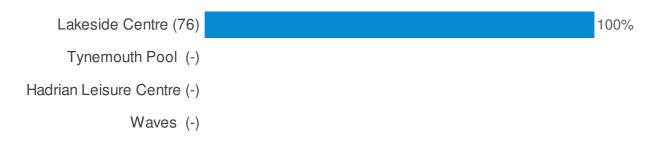

## Swimming Open Days Evaluation

This report was generated on 06/02/18. Overall 246 respondents completed this questionnaire. The report has been filtered to show the responses for 'Which leisure centre did you attend today? (Please tick o...=Lakeside Centre'.

The following charts are restricted to the top 12 codes. Lists are restricted to the most recent 100 rows.

### Which leisure centre did you attend today? (Please tick one box only)



### Have you visited one of our leisure centres before? (Please tick one box only)



To what extent were you satisfied or dissatisfied with the following aspects of your visit today? (Please tick one box only per row) (Quality of the event)



To what extent were you satisfied or dissatisfied with the following aspects of your visit today? (Please tick one box only per row) (Quality of facilities (e.g. swimming pool, changing village, toilets))



To what extent were you satisfied or dissatisfied with the following aspects of your visit today? (Please tick one box only per row) (Helpfulness of staff)



## How did you hear about the open day today? (Please tick as many as apply)



| Was visiting anyway                                 |
|-------------------------------------------------