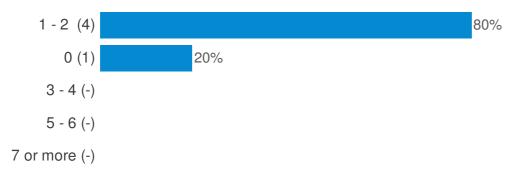

# How many people are in your party today (not including yourself)? (Please tick one box per row) (Children between 12 - 17 years)