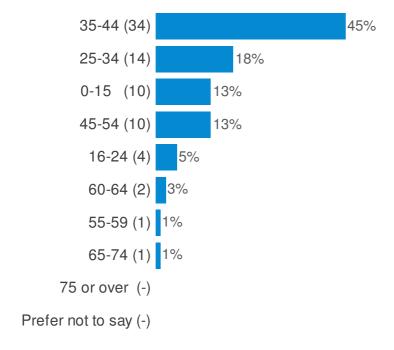

### Which of the following age groups do you belong to? (Please tick one box only)