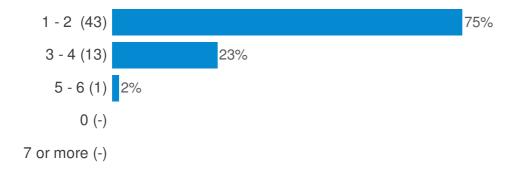

To what extent were you satisfied or dissatisfied with the following aspects of your visit today? (Please tick one box only per row) (Quality of facilities (e.g. swimming pool, changing village, toilets))