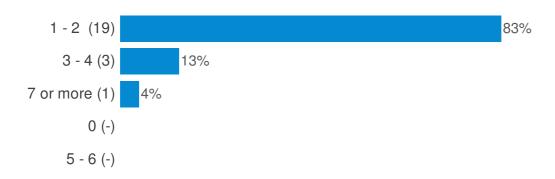

# How many people are in your party today (not including yourself)? (Please tick one box per row) (Children between 5 - 12 years)