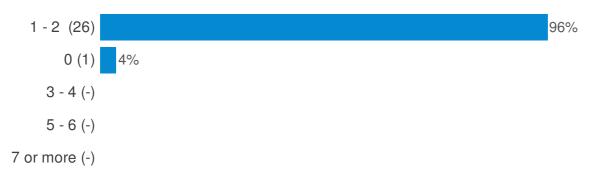

# How many people are in your party today (not including yourself)? (Please tick one box per row) (Children between 5 - 12 years)