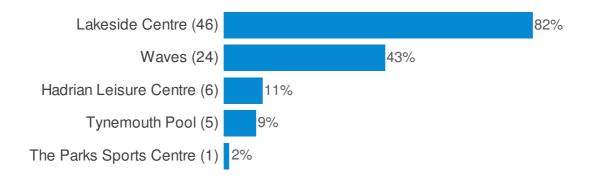

## If yes, which of our leisure centres do you normally visit? (Please tick as many as apply)