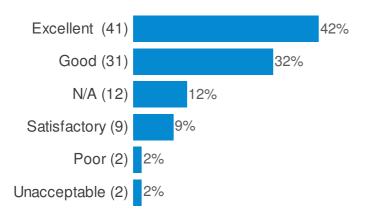

How would rate the overall cleanliness of the following aspects of this facility? (Please tick one box per line. Tick not applicable where rating does not apply to facility) (Gym suite changing facilities)