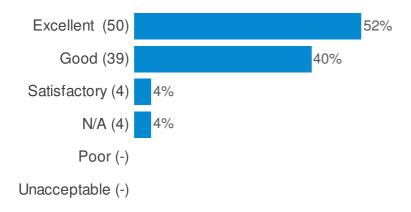

## Which Sport and Leisure facility are you visiting today? (Please tick one box only)

How would rate the overall cleanliness of the following aspects of this facility? (Please tick one box per line. Tick not applicable where rating does not apply to facility) (Gym suite )