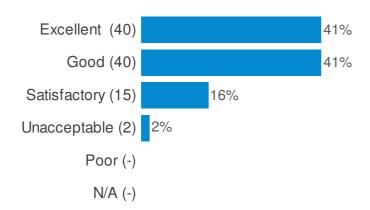

## How would you rate the cleanliness of this facility overall? (Please tick one box only)