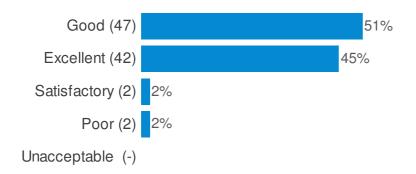

## How would you rate the cleanliness of this facility overall? (Please tick one box only)