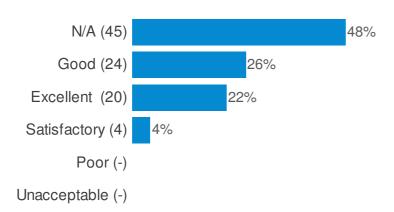

How would rate the overall cleanliness of the following aspects of this facility? (Please tick one box per line. Tick not applicable where rating does not apply to facility) (Bowls hall (The Parks only))