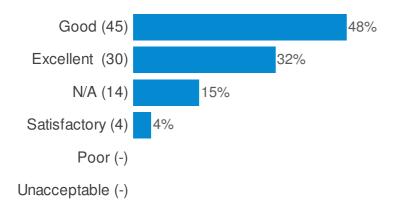

## How would you rate the cleanliness of this facility overall? (Please tick one box only)