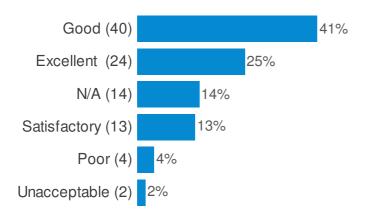

## Which Sport and Leisure facility are you visiting today? (Please tick one box only)

How would rate the overall cleanliness of the following aspects of this facility? (Please tick one box per line. Tick not applicable where rating does not apply to facility) (Gym suite )