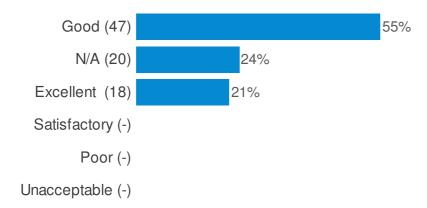

## Which Sport and Leisure facility are you visiting today? (Please tick one box only)

How would rate the overall cleanliness of the following aspects of this facility? (Please tick one box per line. Tick not applicable where rating does not apply to facility) (Gym suite )