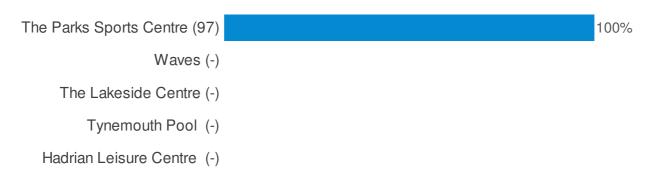

## Cleanliness Survey - Sport and Leisure Facilities

This report was generated on 20/11/17. Overall 493 respondents completed this questionnaire. The report has been filtered to show the responses for 'Which Sport and Leisure facility are you visiting today? ...=The Parks Sports Centre'.

## Which Sport and Leisure facility are you visiting today? (Please tick one box only)

How would rate the overall cleanliness of the following aspects of this facility? (Please tick one box per line. Tick not applicable where rating does not apply to facility) (Gym suite )