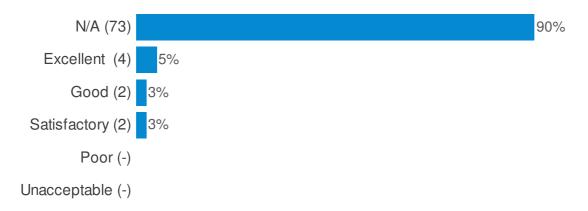

How would rate the overall cleanliness of the following aspects of this facility? (Please tick one box per line. Tick not applicable where rating does not apply to facility) (Bowls hall (The Parks only))