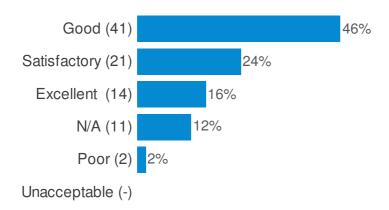

How would rate the overall cleanliness of the following aspects of this facility? (Please tick one box per line. Tick not applicable where rating does not apply to facility) (Gym suite changing facilities)