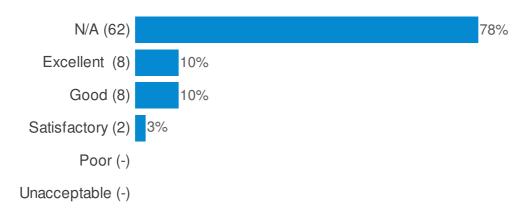

How would rate the overall cleanliness of the following aspects of this facility? (Please tick one box per line. Tick not applicable where rating does not apply to facility) (Spa area (Tynemouth Pool and Waves only))