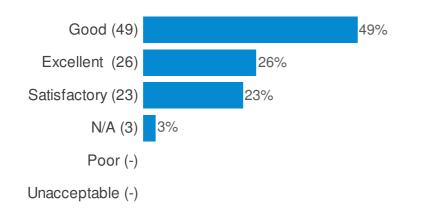

How would rate the overall cleanliness of the following aspects of this facility? (Please tick one box per line. Tick not applicable where rating does not apply to facility) (External areas of the facility (i.e. grounds, pathways))