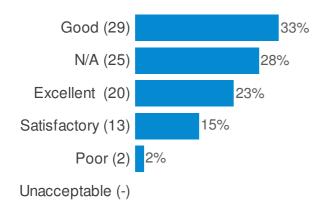

How would rate the overall cleanliness of the following aspects of this facility? (Please tick one box per line. Tick not applicable where rating does not apply to facility) (External areas of the facility (i.e. grounds, pathways))