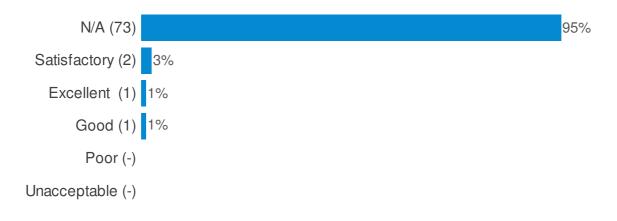

How would rate the overall cleanliness of the following aspects of this facility? (Please tick one box per line. Tick not applicable where rating does not apply to facility) (Bowls hall (The Parks only))