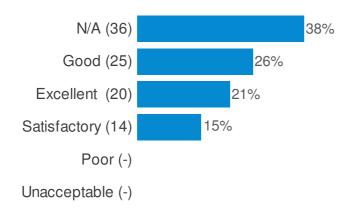

How would rate the overall cleanliness of the following aspects of this facility? (Please tick one box per line. Tick not applicable where rating does not apply to facility) (Toilet area)

How would rate the overall cleanliness of the following aspects of this facility? (Please tick one box per line. Tick not applicable where rating does not apply to facility) (Pool changing village (Hadrian, Lakeside, Tynemouth Pool, Waves only))