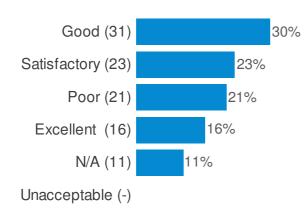

How would rate the overall cleanliness of the following aspects of this facility? (Please tick one box per line. Tick not applicable where rating does not apply to facility) (Toilet area)

How would rate the overall cleanliness of the following aspects of this facility? (Please tick one box per line. Tick not applicable where rating does not apply to facility) (Pool changing village (Hadrian, Lakeside, Tynemouth Pool, Waves only))