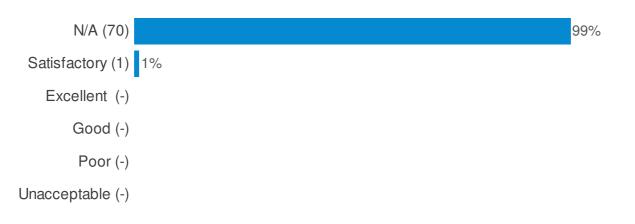

How would rate the overall cleanliness of the following aspects of this facility? (Please tick one box per line. Tick not applicable where rating does not apply to facility) (Spa area (Tynemouth Pool and Waves only))