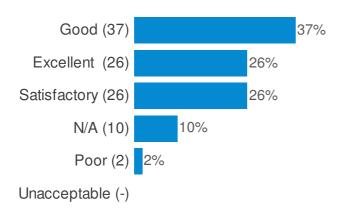

How would rate the overall cleanliness of the following aspects of this facility? (Please tick one box per line. Tick not applicable where rating does not apply to facility) (Gym suite )

How would rate the overall cleanliness of the following aspects of this facility? (Please tick one box per line. Tick not applicable where rating does not apply to facility) (Gym suite changing facilities )