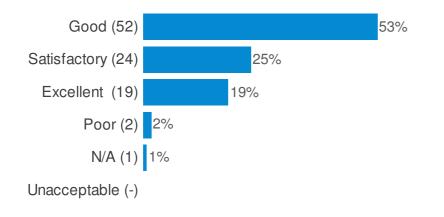

# How would you rate the cleanliness of this facility overall? (Please tick one box only)