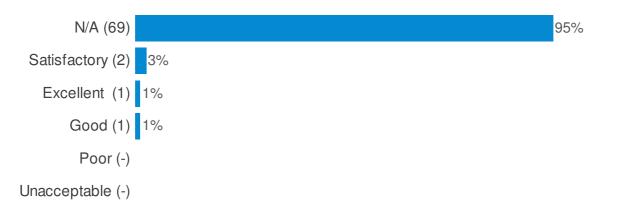

How would rate the overall cleanliness of the following aspects of this facility? (Please tick one box per line. Tick not applicable where rating does not apply to facility) (Spa area (Tynemouth Pool and Waves only))