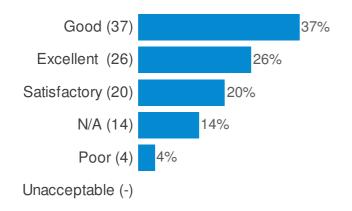

# How would rate the overall cleanliness of the following aspects of this facility? (Please tick one box per line. Tick not applicable where rating does not apply to facility) (Exercise class studio )