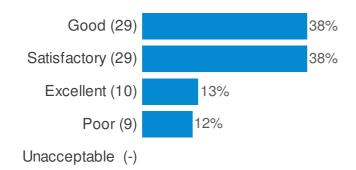

# How would you rate the cleanliness of this facility overall? (Please tick one box only)