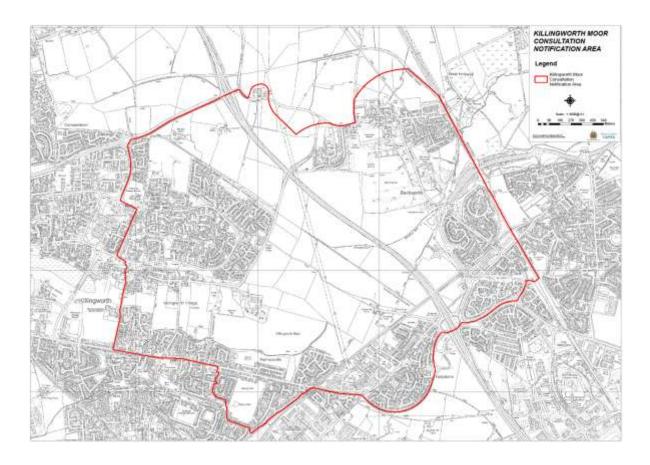

The Council sent consultation leaflets to 6625 addresses. The plan below shows the areas who received leaflets.

2. Please also confirm how many Our North Tyneside magazines you produce and the circulation.