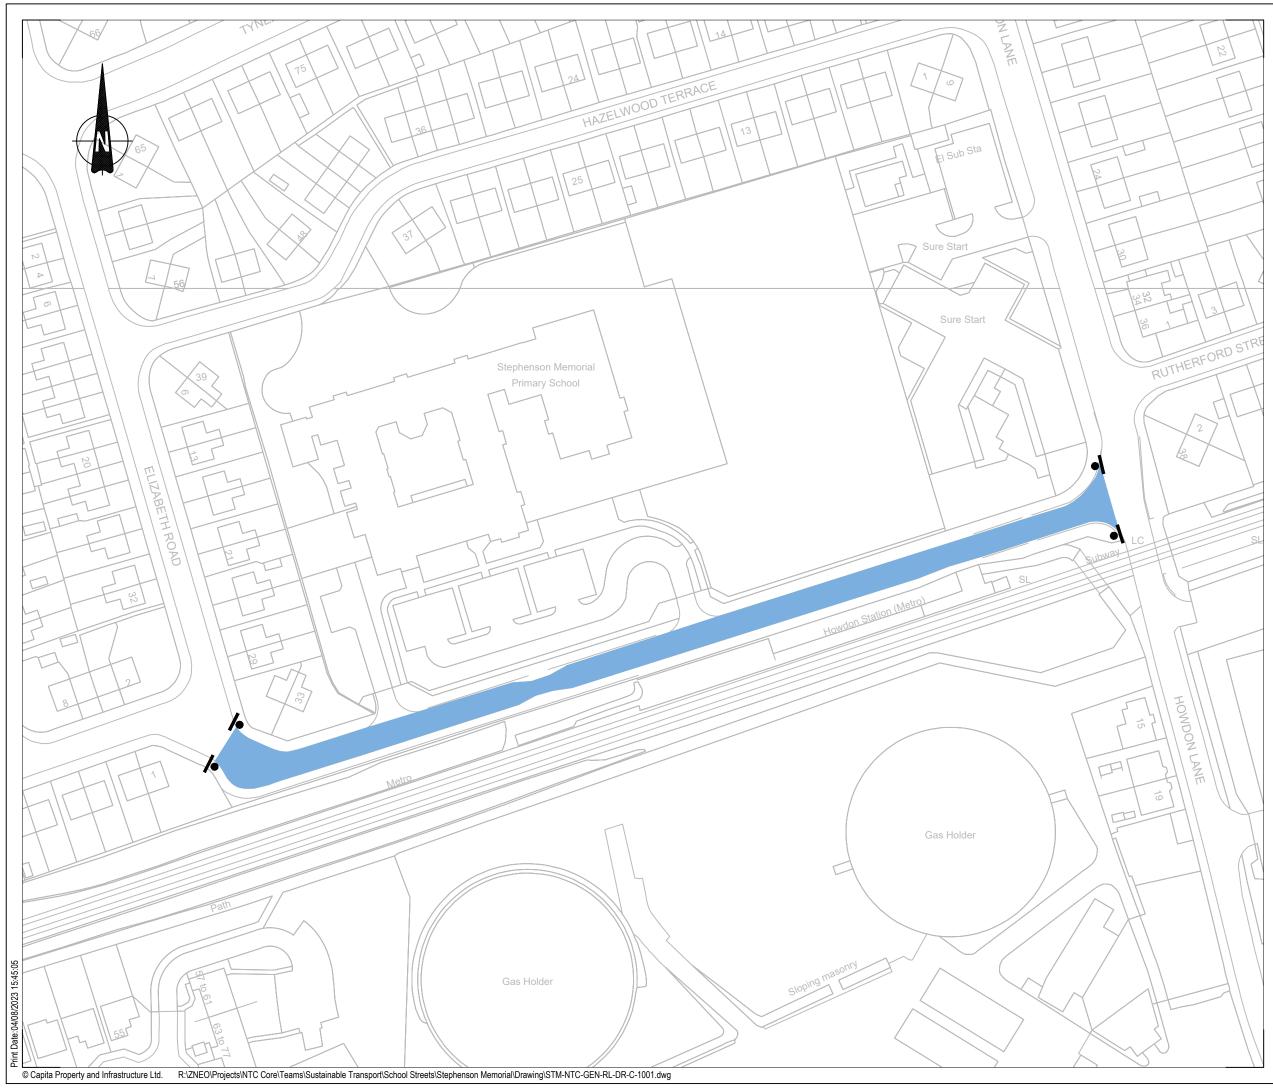

KEY

• School Street Signage (S1)

Note: Position of all signage is indicative. Signs may need to be positioned in alternative locations on site subject to constraints

S1 - School Street Signage

| Durnage of Jacua |      |       |       |                 |            |  |  |  |  |
|------------------|------|-------|-------|-----------------|------------|--|--|--|--|
| Rev              | Drwn | Chk'd | App'd | Description     | Date       |  |  |  |  |
| P01              | GW   | JK    | SL    | Initial Layout  | 26/02/2023 |  |  |  |  |
| P02              | GW   | JK    | SL    | Amended signage | 04/08/2023 |  |  |  |  |
|                  |      |       |       |                 |            |  |  |  |  |

Purpose of Issue

S2 - Issued for Information

## Drawing Stephenson Memorial School Proposed installation of School Street

| Scale @ A3                                                          | Drawn        | Cheo                   | ked  | Approved |  |  |  |  |  |
|---------------------------------------------------------------------|--------------|------------------------|------|----------|--|--|--|--|--|
| 1:1000                                                              | GW           | JK                     |      | SL       |  |  |  |  |  |
| Project No.                                                         |              |                        | Date |          |  |  |  |  |  |
| CS/TBC                                                              | 2/2023       |                        |      |          |  |  |  |  |  |
| Drawing Identifier BS1192 Compliant                                 |              |                        |      |          |  |  |  |  |  |
| Project - Originator - Zone - Level - File Type - Role - Number rev |              |                        |      |          |  |  |  |  |  |
| STM-NTC-GEN-XX-DR-TR-1001                                           |              |                        |      |          |  |  |  |  |  |
|                                                                     | Working in p | artnerst<br><b>PIT</b> | ·    |          |  |  |  |  |  |