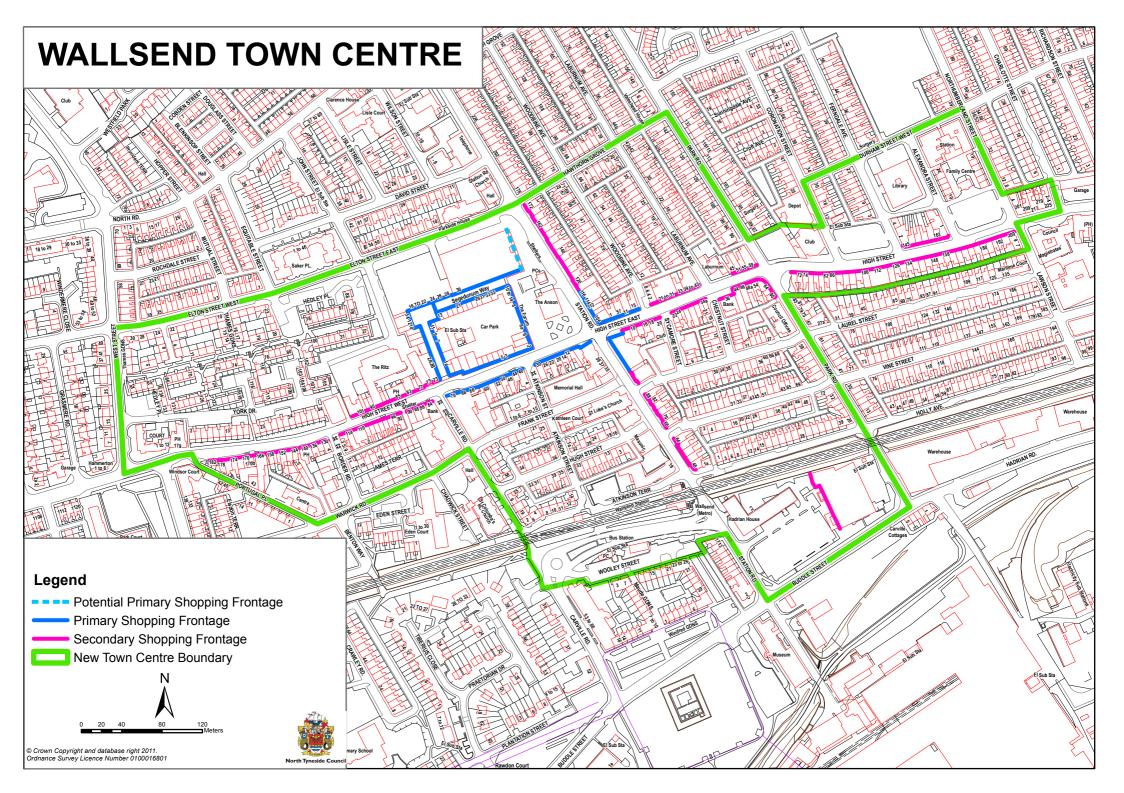

daries |  |  |
|                                     |  |  |
|                                     |  |  |
|                                     |  |  |
|                                     |  |  |
|                                     |  |  |
|                                     |  |  |
|                                     |  |  |
|                                     |  |  |
|                                     |  |  |
|                                     |  |  |
|                                     |  |  |
|                                     |  |  |
|                                     |  |  |
|                                     |  |  |
|                                     |  |  |
|                                     |  |  |
|                                     |  |  |