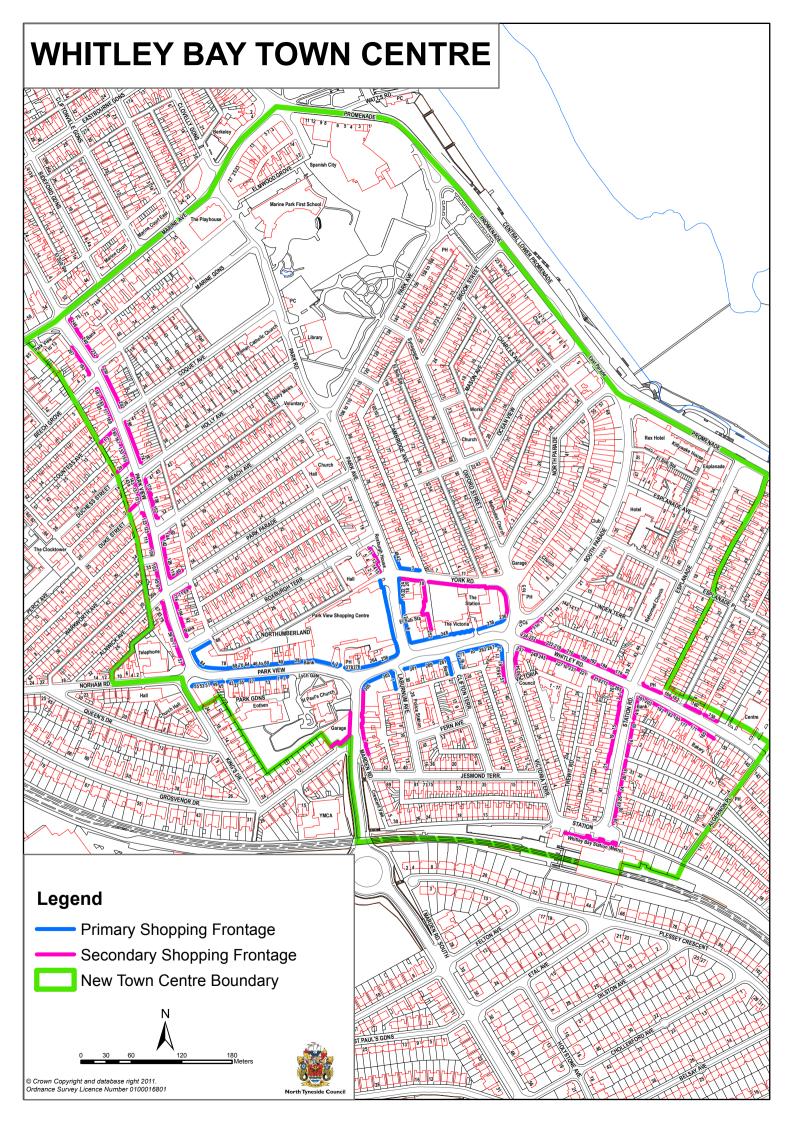

ries |  |  |
|                                     |  |  |
|                                     |  |  |
|                                     |  |  |
|                                     |  |  |
|                                     |  |  |
|                                     |  |  |
|                                     |  |  |
|                                     |  |  |
|                                     |  |  |
|                                     |  |  |
|                                     |  |  |
|                                     |  |  |
|                                     |  |  |
|                                     |  |  |
|                                     |  |  |
|                                     |  |  |
|                                     |  |  |