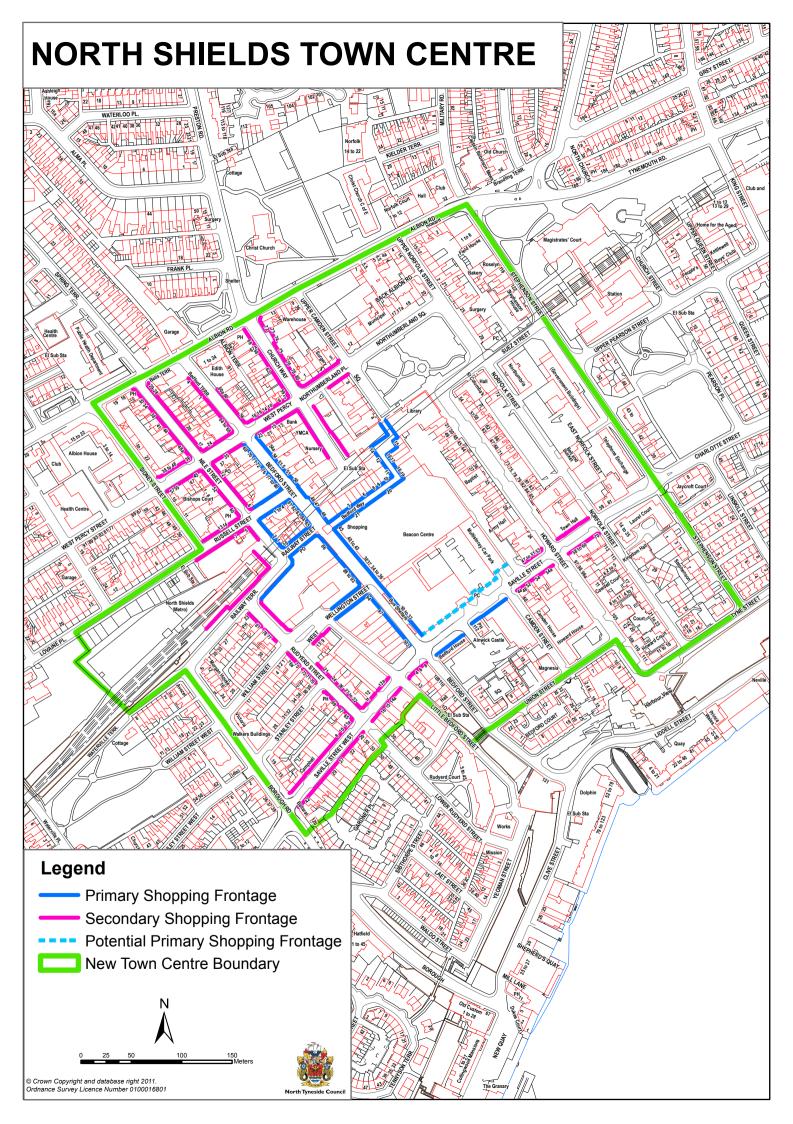

undaries |  |  |
|                                     |  |  |
|                                     |  |  |
|                                     |  |  |
|                                     |  |  |
|                                     |  |  |
|                                     |  |  |
|                                     |  |  |
|                                     |  |  |
|                                     |  |  |
|                                     |  |  |
|                                     |  |  |
|                                     |  |  |
|                                     |  |  |
|                                     |  |  |
|                                     |  |  |
|                                     |  |  |
|                                     |  |  |