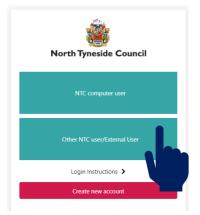

## LEARNING POOL O

**Log-in Instructions**: go to <a href="https://northtyneside.learningpool.com">https://northtyneside.learningpool.com</a>

## Select Other NTC user

**Username** is your six digit employee number (found on your payslip)

**Your password** is welcome if this is your first time accessing the site.