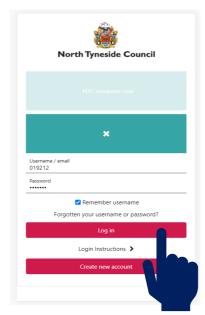

## Select Other NTC user

**Username** is your six digit employee number (found on your payslip)

**Your password** is welcome if this is your first time accessing the site.